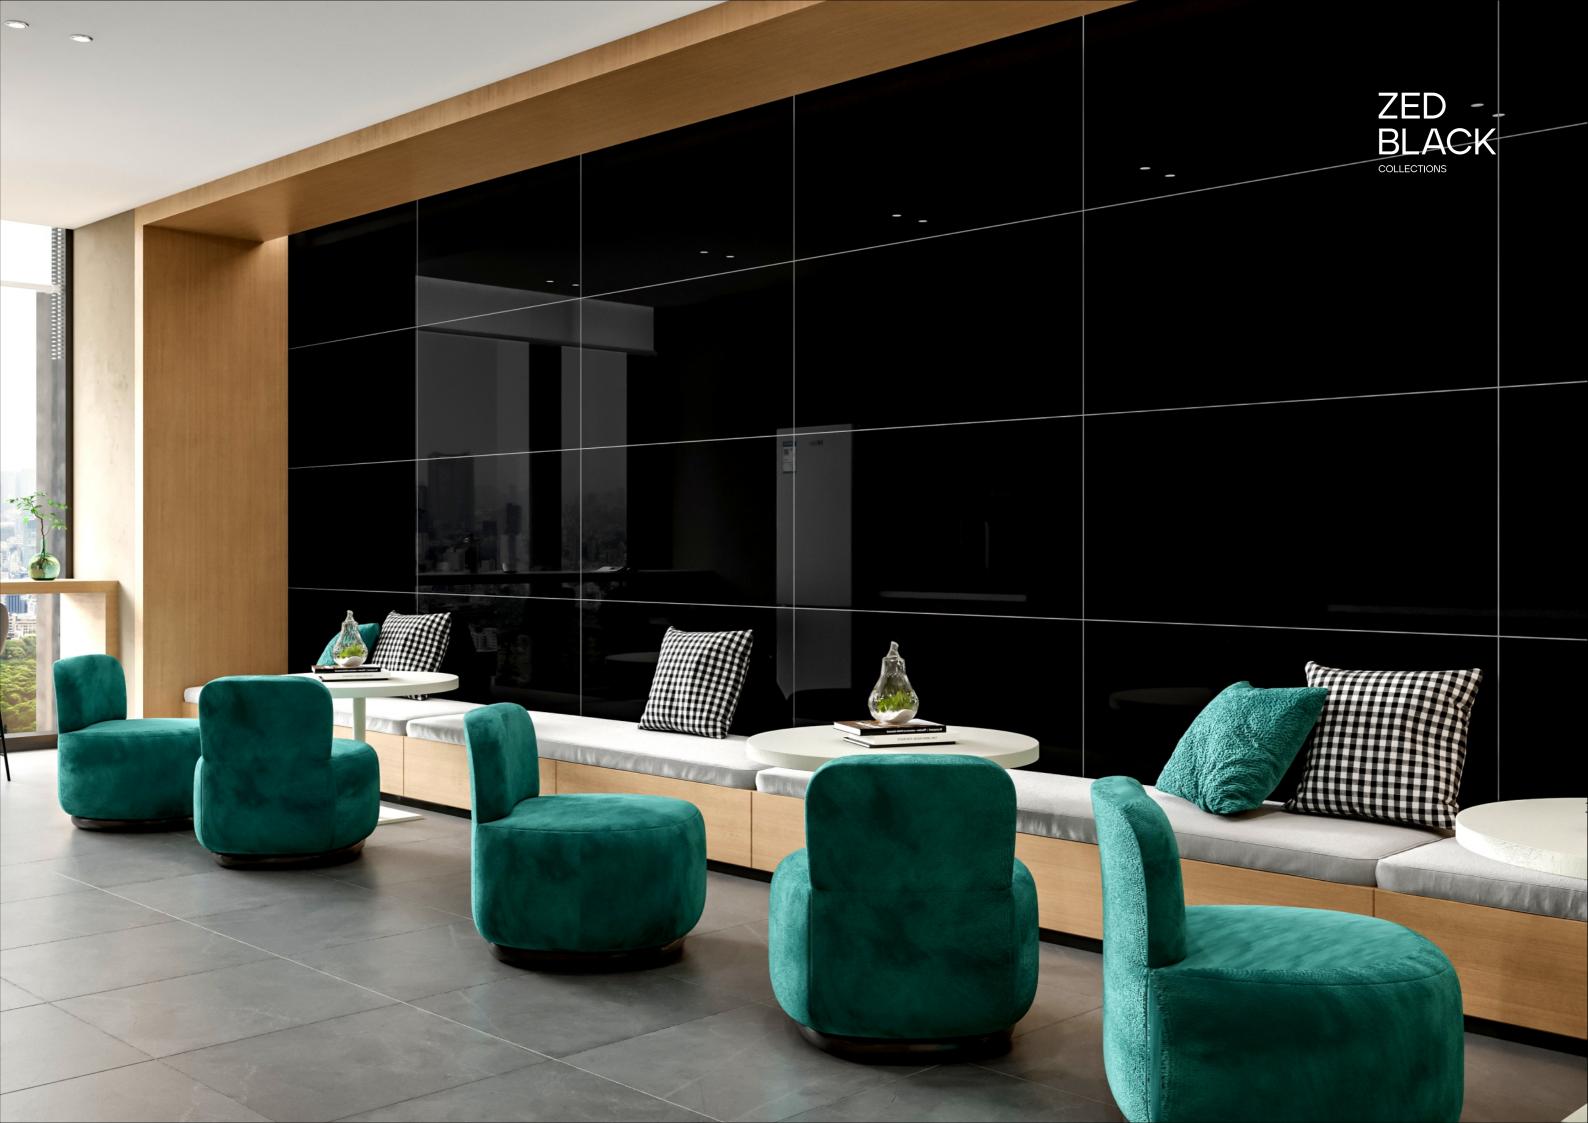

## ZED BLACK COLLECTIONS

## 2001/// EXCLUSIVE SIZE

Zed Black Tiles in the elegant 600x1200mm size redefine modern luxury with their sleek high-gloss finish. Perfectly proportioned to create a seamless and expansive look, these tiles add depth and sophistication to any space. The bold black tone enhances the aesthetic appeal, making it an ideal choice for walls and floors in living rooms, kitchens, bathrooms, or commercial spaces. Designed for durability and timeless style, Zed Black Tiles offer a stunning combination of form and function, transforming interiors into a statement of unparalleled elegance.

100%
ULTRA GLOSS

## SUPOCY GLOSS IN EVERY TILES