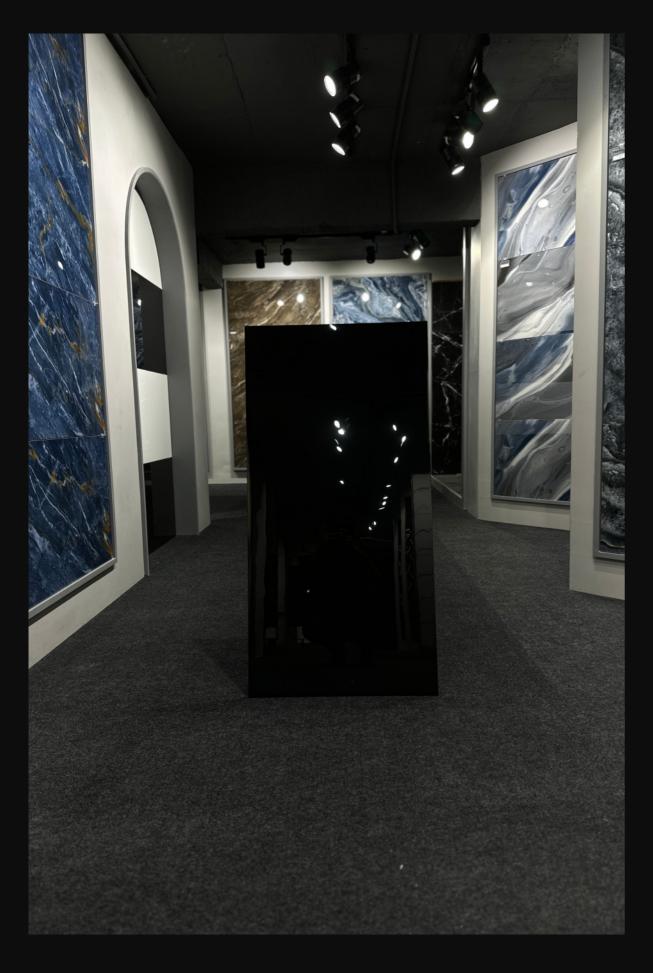

## 2001/// EXCLUSIVE SIZE

Zed Black Tiles in the elegant 600x1200mm size redefine modern luxury with their sleek high-gloss finish. Perfectly proportioned to create a seamless and expansive look, these tiles add depth and sophistication to any space. The bold black tone enhances the aesthetic appeal, making it an ideal choice for walls and floors in living rooms, kitchens, bathrooms, or commercial spaces. Designed for durability and timeless style, Zed Black Tiles offer a stunning combination of form and function, transforming interiors into a statement of unparalleled elegance.

100%
ULTRA GLOSS

## SUPOCY GLOSS IN EVERY TILES