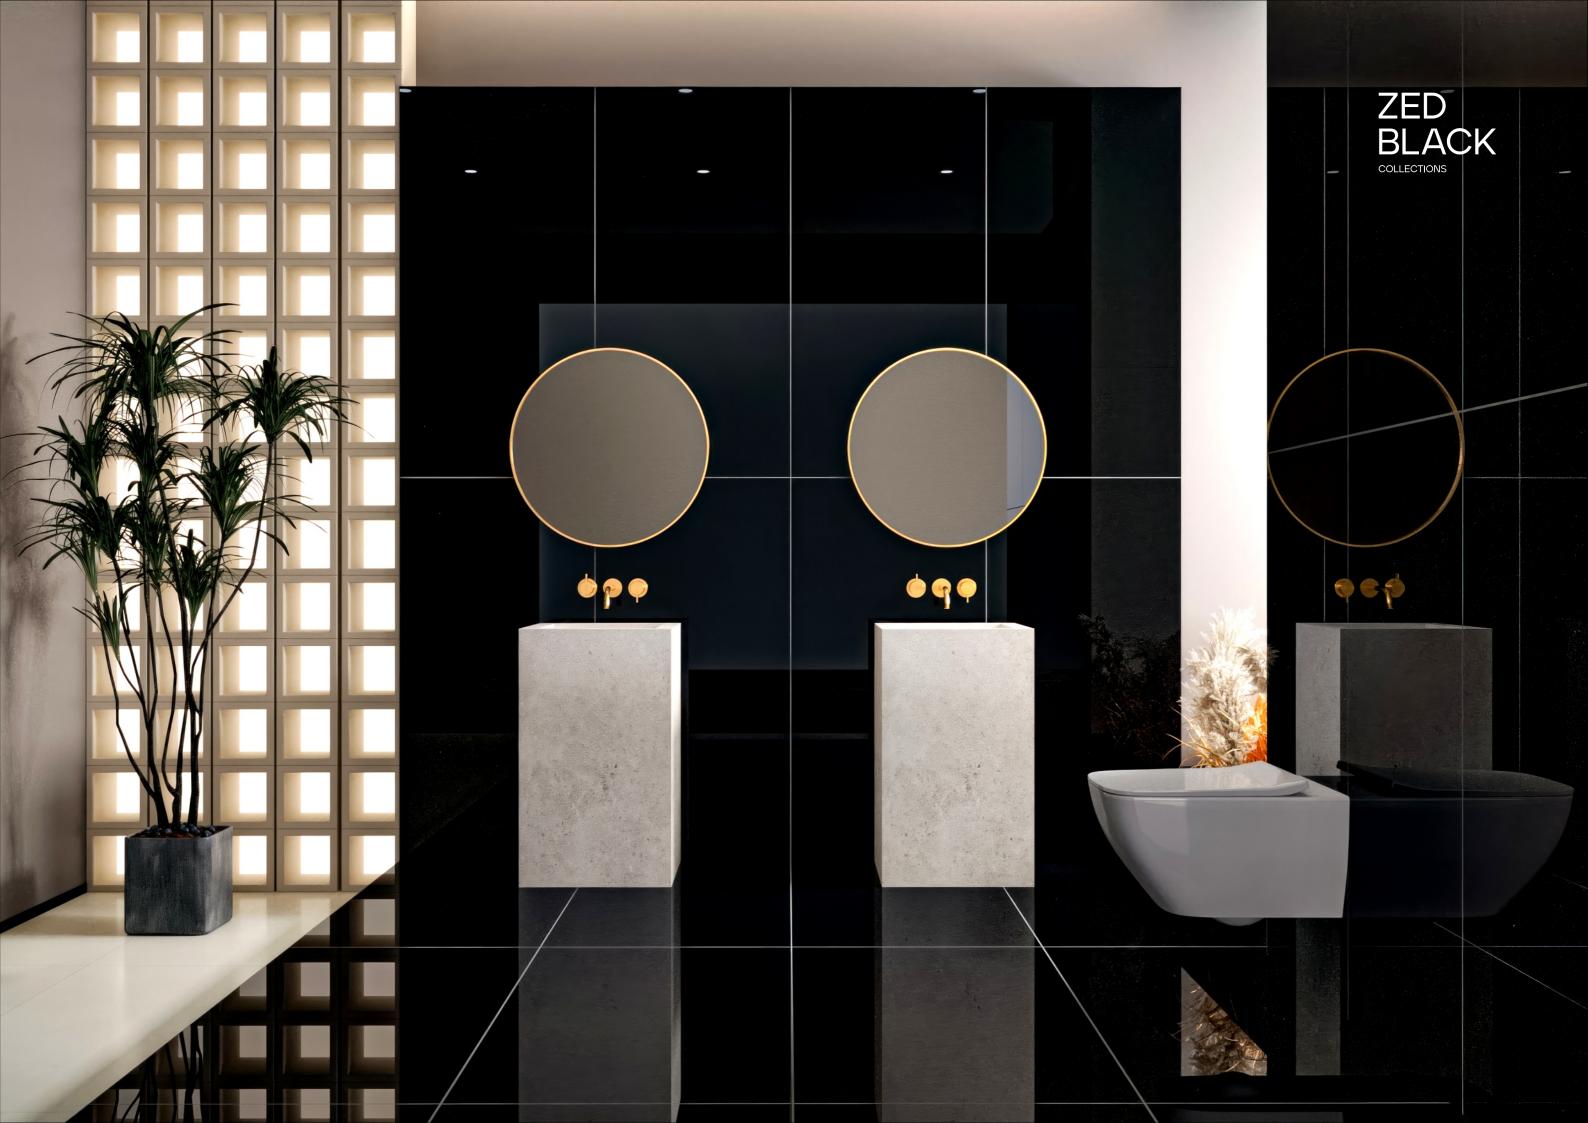

## ZED BLACK COLLECTIONS

## 2001/// EXCLUSIVE SIZE

Zed Black Tiles in the elegant 600x1200mm size redefine modern luxury with their sleek high-gloss finish. Perfectly proportioned to create a seamless and expansive look, these tiles add depth and sophistication to any space. The bold black tone enhances the aesthetic appeal, making it an ideal choice for walls and floors in living rooms, kitchens, bathrooms, or commercial spaces. Designed for durability and timeless style, Zed Black Tiles offer a stunning combination of form and function, transforming interiors into a statement of unparalleled elegance.

100%
ULTRA GLOSS

## SUPOCY GLOSS IN EVERY TILES