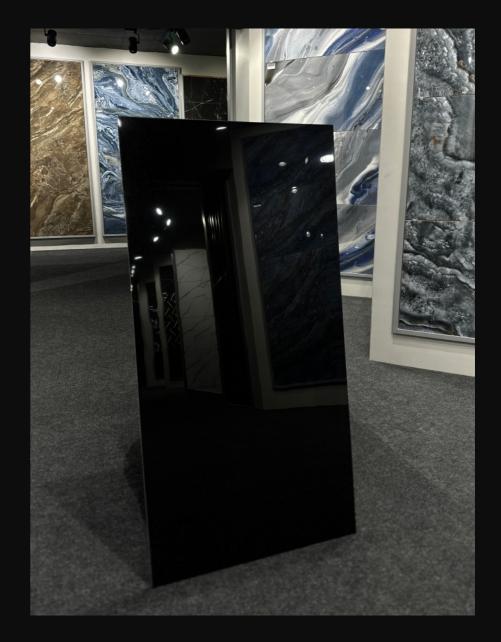

## 2001/// EXCLUSIVE SIZE

Zed Black Tiles in the elegant 600x1200mm size redefine modern luxury with their sleek high-gloss finish. Perfectly proportioned to create a seamless and expansive look, these tiles add depth and sophistication to any space. The bold black tone enhances the aesthetic appeal, making it an ideal choice for walls and floors in living rooms, kitchens, bathrooms, or commercial spaces. Designed for durability and timeless style, Zed Black Tiles offer a stunning combination of form and function, transforming interiors into a statement of unparalleled elegance.

100%
ULTRA GLOSS

## SUPOCY GLOSS IN EVERY TILES