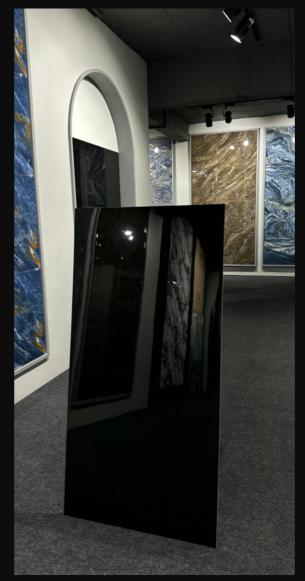

## 2001/// EXCLUSIVE SIZE

Zed Black Tiles in the elegant 600x1200mm size redefine modern luxury with their sleek high-gloss finish. Perfectly proportioned to create a seamless and expansive look, these tiles add depth and sophistication to any space. The bold black tone enhances the aesthetic appeal, making it an ideal choice for walls and floors in living rooms, kitchens, bathrooms, or commercial spaces. Designed for durability and timeless style, Zed Black Tiles offer a stunning combination of form and function, transforming interiors into a statement of unparalleled elegance.

100%
ULTRA GLOSS

## SUPOCY GLOSS IN EVERY TILES